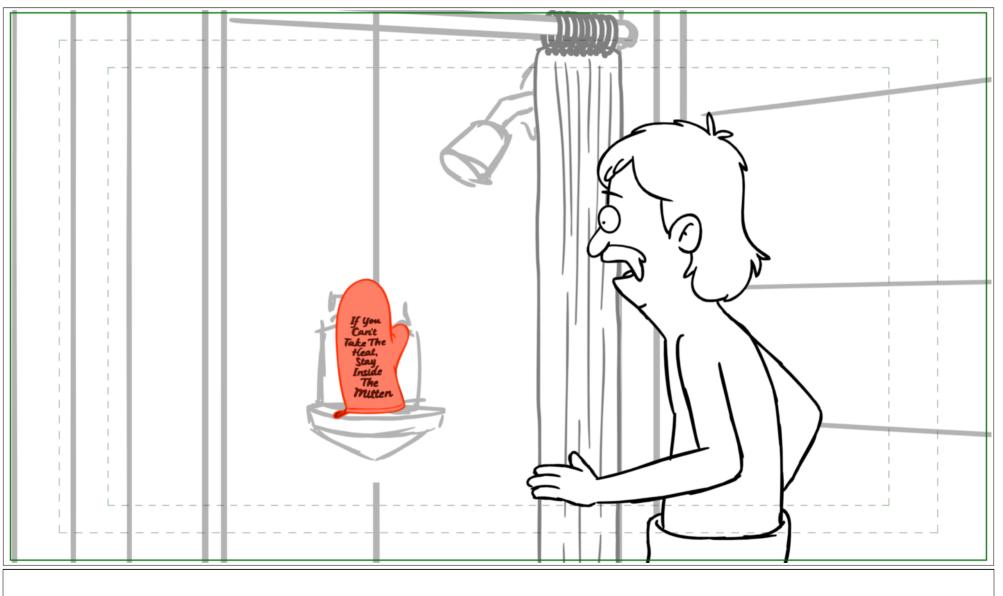

# WOLF: (GASPS) Hamburger Help-me!

Dialog

Dialog WOLF: Hound Been finding that spooky potholder just all over the place!

Dialog

Scene

04\_S04

Dialog

Scene