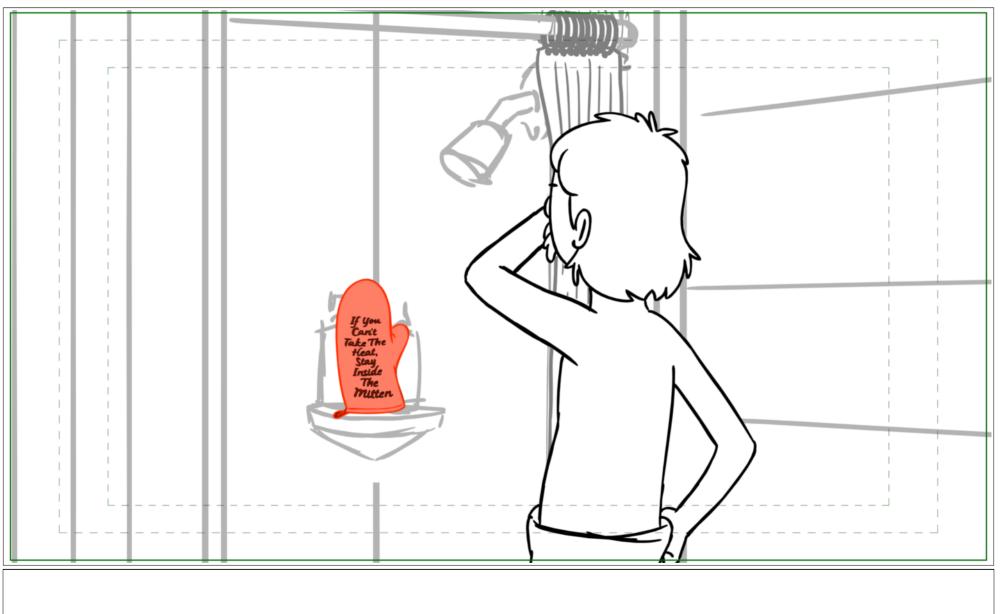

## Dialog WOLF: Jumpin' Jeremy Irons! It's bee04n\$107 shower, my bed, the mailbox, and now your trapper keeper! My hunch was right - we've got a

Page 36/65

Dialog

Page 37/65

Dialog

Page 38/65

Dialog

Page 39/65