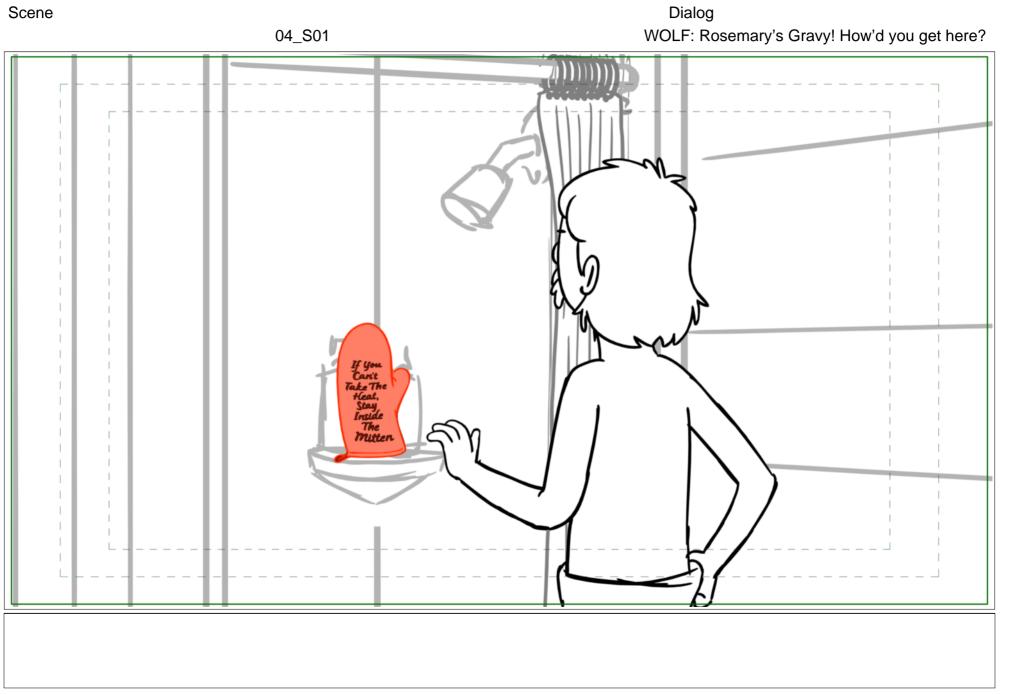

## Dialog WOLF: Jumpin' Jeremy Irons! It's bee04n\$107 shower, my bed, the mailbox, and now your trapper keeper! My hunch was right - we've got a

Page 36/65

Dialog

Page 37/65

Dialog

Page 38/65

Dialog

Page 39/65