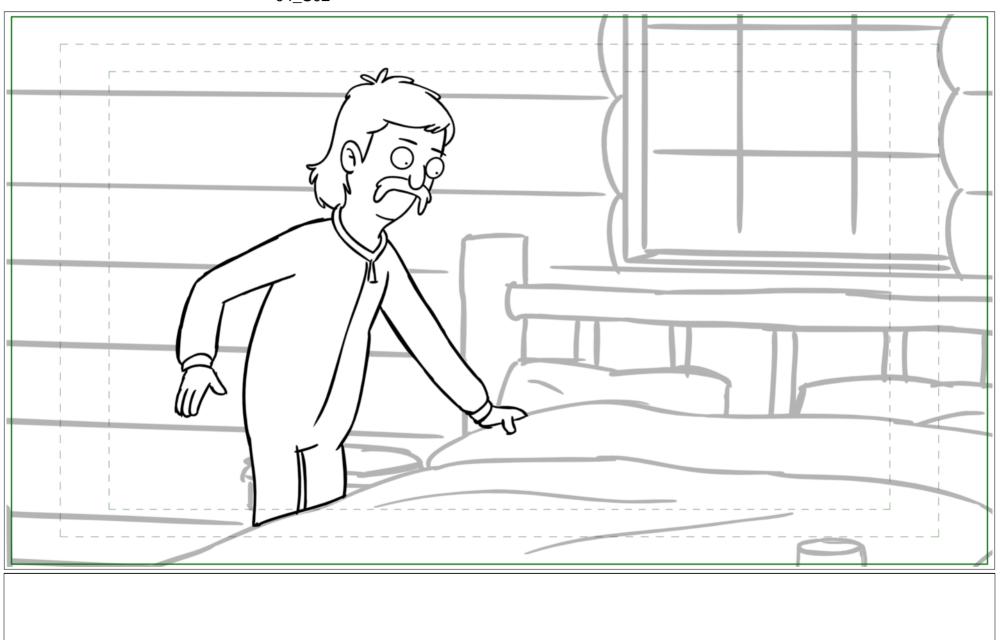

## Wolf

"The Mitten"

Dialog

Dialog

Dialog

04\_S02

Dialog

# WOLF: (GASPS) Hamburger Help-me!

Dialog

Dialog WOLF: Hound Been finding that spooky potholder just all over the place!

Dialog

Scene

04\_S04

Dialog

Scene